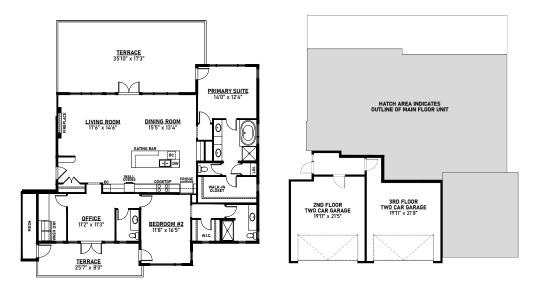

# **SPRINGS L-B2**

#201, 170 MARINA COVE SE CALGARY, AB 03-0202

**2** Car

2,053 SQFT

AVAILABLE HOME

### MAIN FLOOR 2,053 SQFT

- Built-in ULTRA JennAir Appliance Package
- Upgraded with a Coffee Bar
- Kitchen Island with Eating Bar
- Large Walk-In Closet with Window in Owner's Suite
- Electric Fireplace in Living Room
- Office Space
- Expansive Covered Terrace with Access from the Living Room, Dining Room and Owner's Suite
- Laundry Room with Convenient Folding Counter
- Spacious 5-Piece Ensuite in Owner's Suite with Water Closet