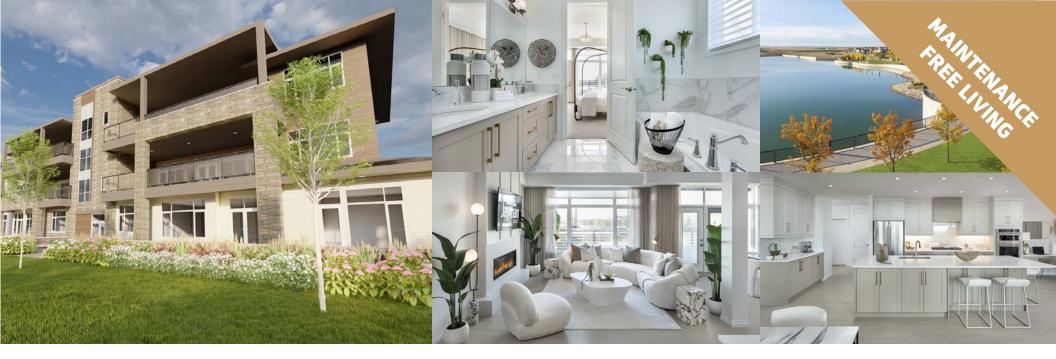

### THE STREAMS OF LAKE MAHOGANY

### ADDITIONAL FEATURES

- ULTRA FIT & FINISH<sup>™</sup>
- Quartz Countertops Throughout
- Electric Fireplace
- Hardwood Flooring
- Under Cabinet Lighting in Kitchen
- Built-in ULTRA JennAir Appliance Package
- 10' Ceiling Heights
- Air Conditioning
- Heated Double Car Garage with Full-Width Driveway
- Views of Lake Mahogany
- Expansive Outdoor Terraces

### LIFE READY FOR THE WAY YOU LIVE

### MAIN FLOOR 2,053 SQFT

- Built-in ULTRA JennAir Appliance Package
- Upgraded with a Coffee Bar
- Kitchen Island with Eating Bar
- Large Walk-In Closet with Window in Owner's Suite
- Electric Fireplace in Living Room
- Office Space
- Expansive Covered Terrace with Access from the Living Room, Dining Room and Owner's Suite
- Laundry Room with Convenient Folding Counter
- Spacious 5-Piece Ensuite in Owner's Suite with Water Closet